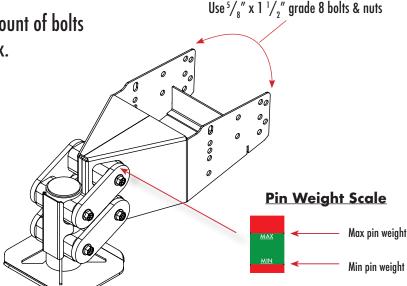

## Torsion Hitch USERS GUIDE

This product is protected by Patent # US9505281B1, USD773345S1, USD9868327B1

SCAN ME!

Torque mounting bolts to: 160 ft. lbs.

To install, simply use the same amount of bolts you removed to replace the pin box.

Minimum of 4 mounting bolts per side are required.