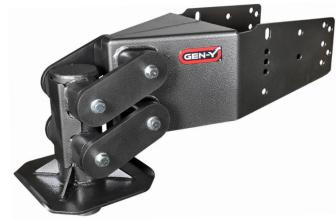

## Fifth Wheel King Pin User Guide

## Torsion Hitch USERS GUIDE

This product is protected by Patent # US9505281B1, USD773345S1, USD9868327B1

SCAN ME!

Torque mounting bolts to: 160 ft. lbs.

To install, simply use the same amount of bolts you removed to replace the pin box.